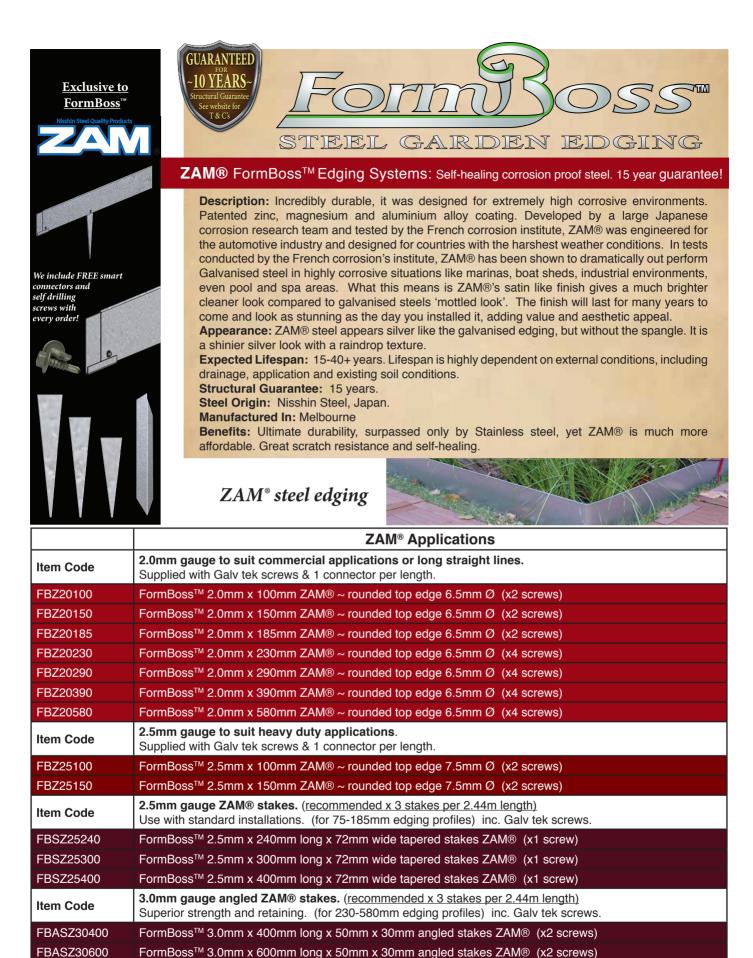

### We include FREE smart connectors and self drilling screws with every order!

**REDCOR®** steel