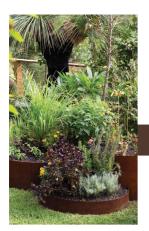

## **REDCOR<sup>®</sup> steel** FormBoss<sup>™</sup> Edging Systems: A natural look that is incredibly durable!

**Description:** Australian made REDCOR<sup>®</sup> steel replaces imported "Corten" steel and is fast becoming a designer's best friend. Despite its natural rusty look, REDCOR<sup>®</sup> steel offers great durability. **Appearance:** At first, REDCOR<sup>®</sup> steel appears light grey once the oils break down, over time you'll get an even rusted coating (avg: 1-3 months)

**Expected Lifespan:** 15-40 years. Lifespan is highly dependent on external conditions, including drainage, application and existing soil conditions.

**Structural Guarantee:** 10 years. It is highly recommended that you seal the inside of any profiles above 150mm with Penetrol for best durability.

Steel Origin: BlueScope Steel, Australia.

Manufactured In: Melbourne.

**Benefits:** Incredibly popular in our taller profiles rolled into circular drums to form herb and veggie gardens. Offering an earthy, natural appearance.